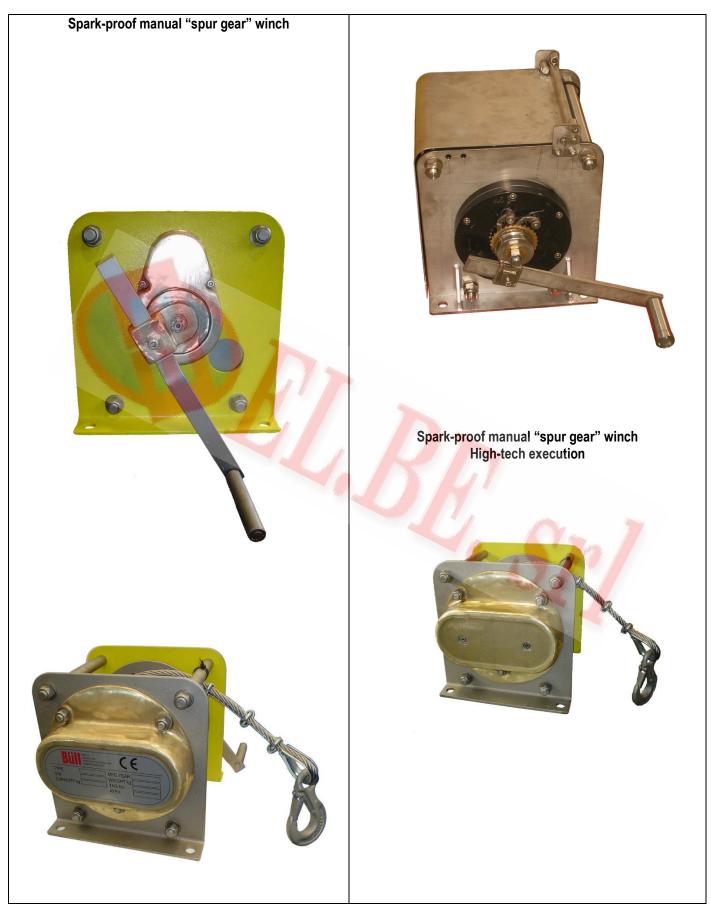

Spark-proof manual "spur gear" winch

Spark-proof manual "spur gear" winch

| <b>WIRE ROPE</b><br>Special ELBE wire rope of high strength, galvanized.<br>Stainless steel rope is available as well, on request | <b>DRUM</b><br>The drum diameter is according to the rope in order to get long<br>life of the same. The wire rope is blocked to the drum by<br>apposite clamps                                          |  |  |  |  |  |  |  |
|-----------------------------------------------------------------------------------------------------------------------------------|---------------------------------------------------------------------------------------------------------------------------------------------------------------------------------------------------------|--|--|--|--|--|--|--|
| <b>DRIVE</b><br>The unit assembly consists in a epicycloidal gear driving the<br>drum                                             | <b>BRAKE</b><br>The brake consists in 4 quadruple-start thread shaft wich<br>controls the axial moving of the flange closing the fiber discs<br>when toothed bronze wheel is acted by the dropping load |  |  |  |  |  |  |  |
| <b>HOOK BLOCK</b><br>Winches up to 5000KG are supplied with single rope<br>in order to improve the ergonomic handling of the hook |                                                                                                                                                                                                         |  |  |  |  |  |  |  |