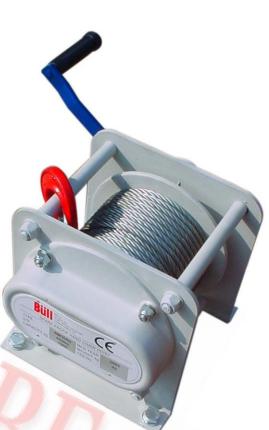

Spark-proof manual "spur gear" winch

Spark-proof manual "spur gear" winch

| <b>WIRE ROPE</b><br>Special ELBE wire rope of high strength, galvanized.<br>Stainless steel rope is available as well, on request | <b>DRUM</b><br>The drum diameter is according to the rope in order to get long<br>life of the same. The wire rope is blocked to the drum by<br>apposite clamps                                          |  |  |  |  |  |  |  |
|-----------------------------------------------------------------------------------------------------------------------------------|---------------------------------------------------------------------------------------------------------------------------------------------------------------------------------------------------------|--|--|--|--|--|--|--|
| <b>DRIVE</b><br>The unit assembly consists in a epicycloidal gear driving the<br>drum                                             | <b>BRAKE</b><br>The brake consists in 4 quadruple-start thread shaft wich<br>controls the axial moving of the flange closing the fiber discs<br>when toothed bronze wheel is acted by the dropping load |  |  |  |  |  |  |  |
| <b>HOOK BLOCK</b><br>Winches up to 5000KG are supplied with single rope<br>in order to improve the ergonomic handling of the hook |                                                                                                                                                                                                         |  |  |  |  |  |  |  |