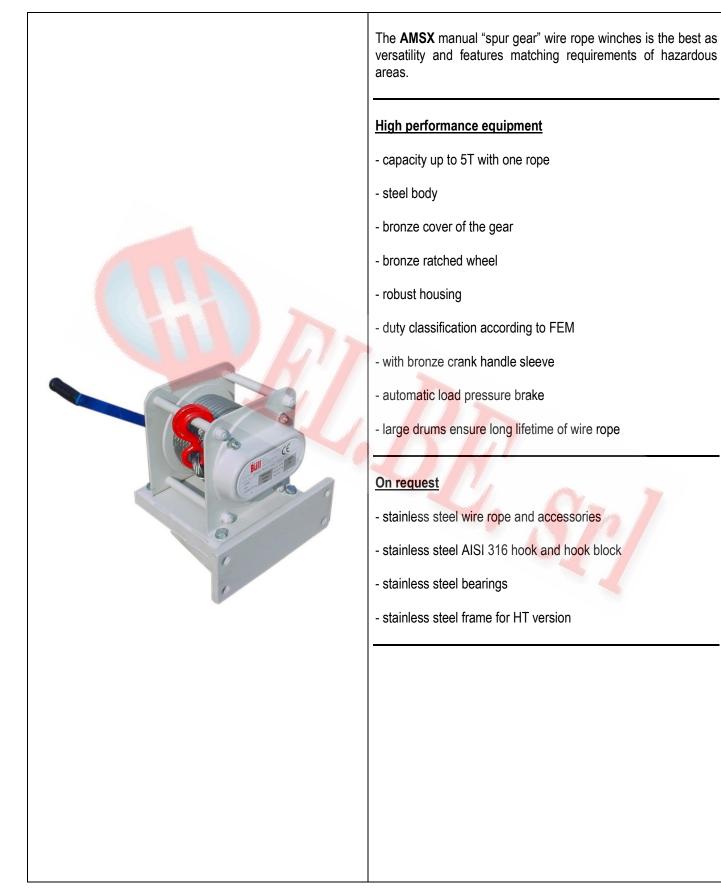

Spark-proof manual "spur gear" winch

Spark-proof manual "spur gear" winch

| <b>WIRE ROPE</b><br>Special ELBE wire rope of high strength, galvanized.<br>Stainless steel rope is available as well, on request | <b>DRUM</b><br>The drum diameter is according to the rope in order to get long<br>life of the same. The wire rope is blocked to the drum by<br>apposite clamps                                          |  |  |  |  |  |  |  |
|-----------------------------------------------------------------------------------------------------------------------------------|---------------------------------------------------------------------------------------------------------------------------------------------------------------------------------------------------------|--|--|--|--|--|--|--|
| <b>DRIVE</b><br>The unit assembly consists in a epicycloidal gear driving the<br>drum                                             | <b>BRAKE</b><br>The brake consists in 4 quadruple-start thread shaft wich<br>controls the axial moving of the flange closing the fiber discs<br>when toothed bronze wheel is acted by the dropping load |  |  |  |  |  |  |  |
| <b>HOOK BLOCK</b><br>Winches up to 5000KG are supplied with single rope<br>in order to improve the ergonomic handling of the hook |                                                                                                                                                                                                         |  |  |  |  |  |  |  |