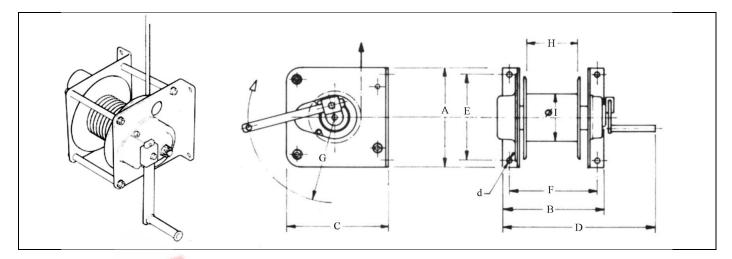

| CAPACITY<br>Lifti <mark>ng</mark> | Pull 0° tilt | ТҮРЕ    | FALLS | rope<br>Diam | HAND<br>EFFORT | MAX<br>ROPE | A   | В           | С   | D   | E   | F   | G   | Weight<br>no rope |
|-----------------------------------|--------------|---------|-------|--------------|----------------|-------------|-----|-------------|-----|-----|-----|-----|-----|-------------------|
| Kg                                | Kg           |         | n°    | mm           | daN            | m           | mm  | mm          | mm  | mm  | mm  | mm  | mm  | Kg                |
| 1000                              | 4000         | AMSX010 | 1     | 8            | 10             | 35          | 290 | 300         | 295 | 480 | 250 | 260 | 250 | 25                |
| 1500                              | 5000         | AMSX015 | 1     | 9            | 16             | 27          | 290 | 300         | 295 | 480 | 250 | 260 | 250 | 30                |
| 2000                              | 10000        | AMSX020 | 1     | 10           | 20             | 25          | 290 | 300         | 295 | 480 | 250 | 260 | 300 | 30                |
| 3000                              | 15000        | AMSX030 | 1     | 12           | 23             | 25          | 320 | 320         | 300 | 172 | 270 | 280 | 320 | 40                |
| 5000                              | 20000        | AMSX050 | 1     | 16           | 25             | 35          | 450 | <b>4</b> 00 | 450 | 172 | 380 | 350 | 400 | 80                |