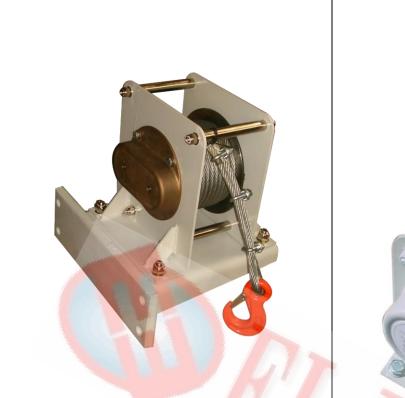

Spark-proof manual "spur gear" winch

Spark-proof manual "spur gear" winch

| <b>WIRE ROPE</b><br>Special ELBE wire rope of high strength, galvanized.<br>Stainless steel rope is available as well, on request | <b>DRUM</b><br>The drum diameter is according to the rope in order to get long<br>life of the same. The wire rope is blocked to the drum by<br>apposite clamps                                          |  |  |  |  |  |  |  |
|-----------------------------------------------------------------------------------------------------------------------------------|---------------------------------------------------------------------------------------------------------------------------------------------------------------------------------------------------------|--|--|--|--|--|--|--|
| <b>DRIVE</b><br>The unit assembly consists in a epicycloidal gear driving the<br>drum                                             | <b>BRAKE</b><br>The brake consists in 4 quadruple-start thread shaft wich<br>controls the axial moving of the flange closing the fiber discs<br>when toothed bronze wheel is acted by the dropping load |  |  |  |  |  |  |  |
| <b>HOOK BLOCK</b><br>Winches up to 5000KG are supplied with single rope<br>in order to improve the ergonomic handling of the hook |                                                                                                                                                                                                         |  |  |  |  |  |  |  |