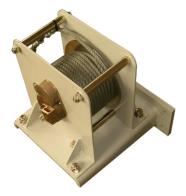

Spark-proof manual "spur gear" winch

Spark-proof manual "spur gear" winch

| <b>WIRE ROPE</b><br>Special ELBE wire rope of high strength, galvanized.<br>Stainless steel rope is available as well, on request | <b>DRUM</b><br>The drum diameter is according to the rope in order to get long<br>life of the same. The wire rope is blocked to the drum by<br>apposite clamps                                          |  |  |  |  |  |  |  |
|-----------------------------------------------------------------------------------------------------------------------------------|---------------------------------------------------------------------------------------------------------------------------------------------------------------------------------------------------------|--|--|--|--|--|--|--|
| <b>DRIVE</b><br>The unit assembly consists in a epicycloidal gear driving the<br>drum                                             | <b>BRAKE</b><br>The brake consists in 4 quadruple-start thread shaft wich<br>controls the axial moving of the flange closing the fiber discs<br>when toothed bronze wheel is acted by the dropping load |  |  |  |  |  |  |  |
| <b>HOOK BLOCK</b><br>Winches up to 5000KG are supplied with single rope<br>in order to improve the ergonomic handling of the hook |                                                                                                                                                                                                         |  |  |  |  |  |  |  |